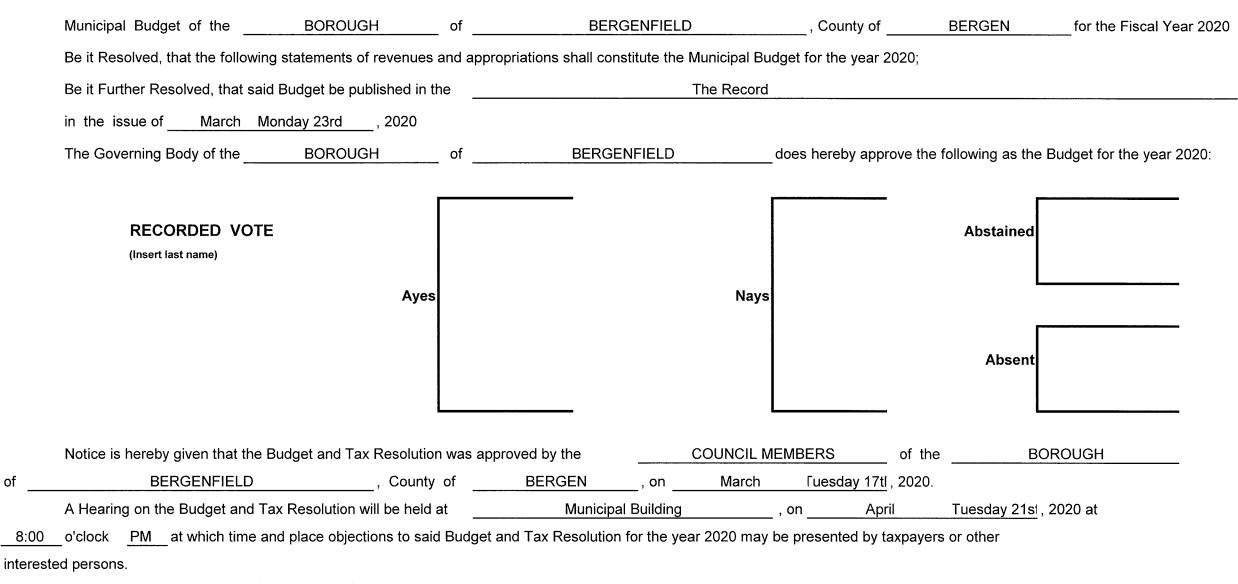

### MUNICIPAL BUDGET NOTICE

Section 1.

|                                                       |            | ATEMENT - (Continued)                                                                     |
|-------------------------------------------------------|------------|-------------------------------------------------------------------------------------------|
|                                                       | BUDGE      | T MESSAGE                                                                                 |
| 2010" LEVY CAP BANKS:                                 |            | The Governing Body will be ready to answer and discuss, at the public hearing any         |
| 2017                                                  |            | questions regarding items in this budget subject to its control and discretion.           |
| Maximum Allowable Amount to be Raised by Taxation     | 29,488,360 | On April 21st, 2020 at 8:00 P.M., at the Borough Hall, Borough of Bergenfield, a hearing  |
| Amount to be Raised by Taxation for Municipal Purpose | 29,400,500 | on the Municipal Budget will be held. The public has the right and is encouraged to       |
| Available for Banking (CY 2020)                       | 335,599    | provide oral and written comments, ask questions and otherwise participate in the         |
| Amount Used in 2020                                   | 333,333    | budget adoption process.                                                                  |
| Balance to Expire                                     | 335,599    |                                                                                           |
|                                                       |            | Information on the 2020 Municipal Budget, together with a true copy of the entire         |
| 2018                                                  |            | proposed budget is available to the public for their inspection by contacting the Borough |
| Maximum Allowable Amount to be Raised by Taxation     | 30,923,145 | Administrator at Borough Hall, N. Washington Ave, Bergenfield, NJ (201) 387-4055.         |
| Amount to be Raised by Taxation for Municipal Purpose | 29,362,132 |                                                                                           |
| Available for Banking (CY 2020 - CY 2021)             | 1,561,013  | It is the intent of the Governing Body to not only scrutinize every request for           |
| Amount Used in 2020                                   | -          | spending but to pursue (within its legal powers) prompt collection of revenue and to      |
| Balance to Carry Forward (CY 2021)                    | 1,561,013  | find, if possible, new sources of income.                                                 |
| 2019                                                  |            | We would also like to thank the many volunteers of the various boards, commissions        |
| Maximum Allowable Amount to be Raised by Taxation     | 31,263,354 | and associations who donate their time to perform such valuable services.                 |
| Amount to be Raised by Taxation for Municipal Purpose | 29,415,604 |                                                                                           |
| Available for Banking (CY 2020 - CY 2022)             | 1,847,750  |                                                                                           |
| Amount Used in 2020                                   |            | Your Governing Body                                                                       |
| Balance to Carry Forward (CY 2021 - CY2022)           | 1,847,750  |                                                                                           |
| 2020                                                  |            |                                                                                           |
| Maximum Allowable Amount to be Raised by Taxation     | 31,001,094 |                                                                                           |
| Amount to be Raised by Taxation for Municipal Purpose | 29,670,658 |                                                                                           |
| Available for Banking (CY 2021 - CY 2023)             | 1,330,436  |                                                                                           |
| Fotal Levy CAP Bank                                   | 4,739,199  |                                                                                           |